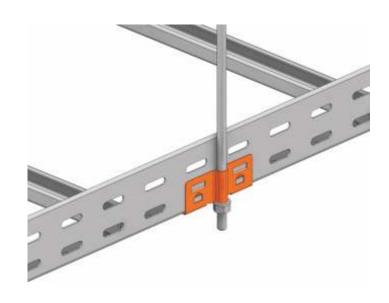

## outer side hanger

**ZVB 1.5** type number:

thickness of metal sheet: 1 mm

product description: The outer side hanger is used to suspend cable trays running

through cable ladders from the ZT 8 threaded rod.

The hanger is attached to the tray by snapping the protrusions on the hanger into the sidewalls of the ladder.

The threaded rod is attached using a PD 8 washer and M 8 nut.

The hanger is designed for a cable ladder, or for a cable tray 1.5 mm thick.

1 hanger is supplied. 2 hangers are required to create one

suspension point.

The max. load on 1 ZVB 1.5 hanger is 60 kg.

The product is protected by the utility model.

configuration: S - Pre-Galvanized, zinc-layer 15 - 27 µm