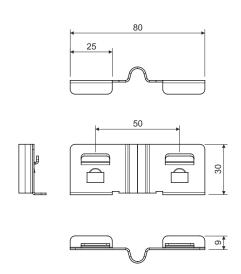

## outer side hanger

**ZVB 1.5** type number:

thickness of metal sheet: 1 mm

product description: The outer side hanger is used to suspend cable trays running

through cable ladders from the ZT 8 threaded rod.

The hanger is attached to the tray by snapping the protrusions on the hanger into the sidewalls of the ladder.

The threaded rod is attached using a PD 8 washer and M 8 nut.

The hanger is designed for a cable ladder, or for a cable tray 1.5 mm thick.

1 hanger is supplied. 2 hangers are required to create one

suspension point.

The max. load on 1 ZVB 1.5 hanger is 60 kg.

The product is protected by the utility model.

configuration: S - Pre-Galvanized, zinc-layer 15 - 27 µm