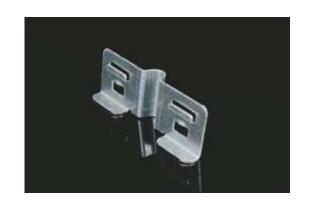

## outer side hanger

**ZVB 1.5** type number:

thickness of metal sheet: 1 mm

product description: The outer side hanger is used to suspend cable trays running

through cable ladders from the ZT 8 threaded rod.

The hanger is attached to the tray by snapping the protrusions on the hanger into the sidewalls of the ladder.

The threaded rod is attached using a PD 8 washer and M 8 nut.

The hanger is designed for a cable ladder, or for a cable tray 1.5 mm thick.

1 hanger is supplied. 2 hangers are required to create one

suspension point.

The max. load on 1 ZVB 1.5 hanger is 60 kg.

The product is protected by the utility model.

configuration: S - Pre-Galvanized, zinc-layer 15 - 27 µm