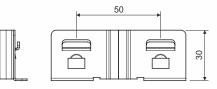

Mounting side hanger is very easy and toolless, done only by clicking into the sidewalls of the ladder. The threaded rod ZT 8 is attached using a PD 8 washer and M 8 1 mounting point is created with 2 pieces of ZVB 1.5. The product is protected by the utility model. S - Pre-Galvanized, zinc-layer 15 - 27 µm