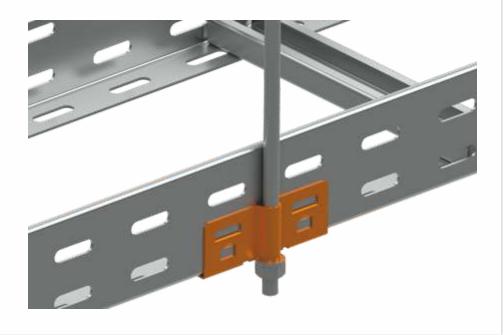

Mounting side hanger is very easy and toolless, done only by clicking into the sidewalls of the ladder. The threaded rod ZT 8 is attached using a PD 8 washer and M 8 1 mounting point is created with 2 pieces of ZVB 1.5. The product is protected by the utility model. S - Pre-Galvanized, zinc-layer 15 - 27 µm