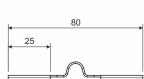

type number:

product description:

ZVB 1.5 - outer side hanger

thickness of metal sheet: 1 mm

ZVB 1.5\_S

nut.

á 1 pc

fire.