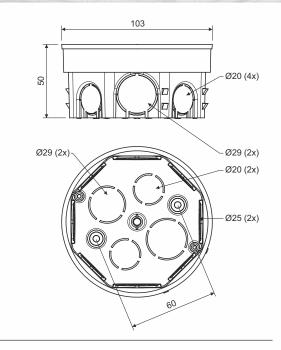

product description:

designed for distribution system with voltage 400 V and with maximum current 16 A a large number of knockouts to make larger installations projections against ripping the box out of the wall sufficient space for terminal plate and circuit connection

material: PVC

color: gray self-snuffing: yes, within 30 s temperature resistance: -5 - +60 °C flaming loop test: 850 °C fire class for underlying material: A1-D weight: 92 g meets the requirements: EN 60 670-1 storage: ČSN 64 0090