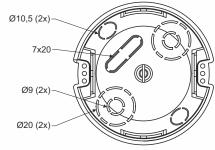

product description:

designed for distribution system with voltage 400 V and with maximum current 16 A for mounting into plaster with a thickness of 12.5 mm assembly ring enables installation even in double double wall of 2x 12.5 mm quick installation without screws - only pressed into the assembly ring during the assembling there is necessary to dimple the edge of plasterboard allows to install double-socket