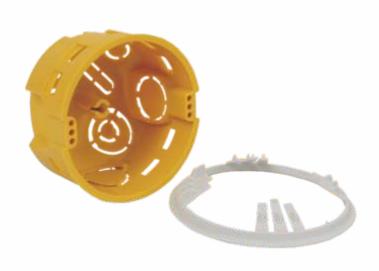

product description:

designed for distribution system with voltage 400 V and with maximum current 16 A for mounting into plaster with a thickness of 12.5 mm assembly ring enables installation even in double double wall of 2x 12.5 mm quick installation without screws - only pressed into the assembly ring during the assembling there is necessary to dimple the edge of plasterboard allows to install double-socket

material: PVC (Pb Free)

color: yellow

self-snuffing: yes, within 30 s

temperature resistance: -5 - +60 °C

flaming loop test: 850 °C

fire class for underlying material: A1-F

weight: 34 g

meets the requirements: EN 60 670-1