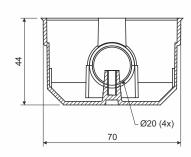

product description:

designed for distribution system with voltage 400 V and with maximum current 16 A for mounting into plaster with a thickness of 12.5 mm assembly ring enables installation even in double double wall of 2x 12.5 mm quick installation without screws - only pressed into the assembly ring during the assembling there is necessary to dimple the edge of plasterboard allows to install double-socket