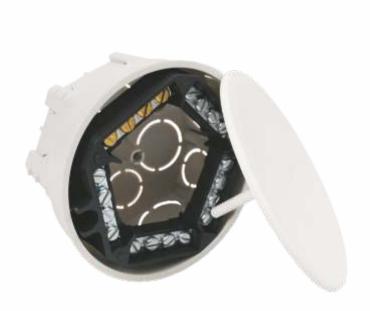

product description:

designed for distribution system with voltage 400 V and with maximum current 16 A a large number of knockouts to make larger installations projections against ripping the box out of the wall sufficient space for terminal plate and circuit connection