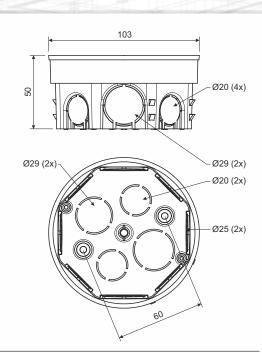

product description:

designed for distribution system with voltage 400 V and with maximum current 16 A a large number of knockouts to make larger installations projections against ripping the box out of the wall sufficient space for terminal plate and circuit connection